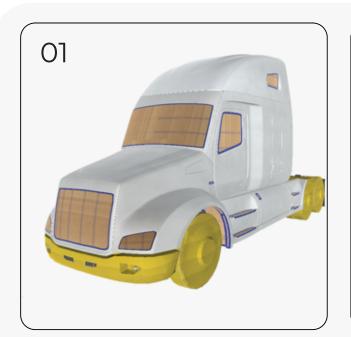

American Large Semi-Trailer

American Large Semi-Trailer - Door

American Large Semi-Trailer - Fender

American Large Semi-Trailer - Hood

American Medium Truck

American Medium Truck - Door

American Medium Truck - Fender