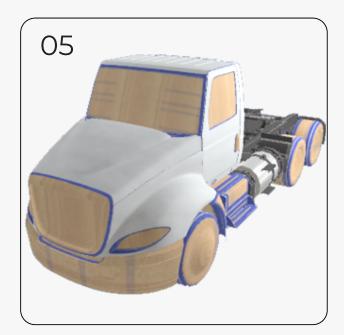

American Large Semi-Trailer

American Large Semi-Trailer - Door

American Large Semi-Trailer - Fender

American Large Semi-Trailer - Hood

American Medium Truck

American Medium Truck - Door

American Medium Truck - Fender